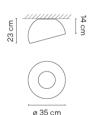

Optional DALI or Casambi Min. quantity, upcharge and extra lead time apply [EN]

rodd timo appry (2.

Instalation type Surface Canopy

Materials Shade: Oak wood

Light source 1 x LED PLATE 12W 350mA

G

LED CRI>90 1100 lm 91.66

2700 K / 4000 K

Driver CC - Constant Current 350 110~240 V 50/60 HZ

110-240 1 30/00 112

Dimmable LED

[P20] Bi-volt 50-60Hz

Application Ceiling Lamps

Packaging 1 Box 0.436 m x 0.436 m x 0.348 m

Gross weigth 6 Net weigth 4 Vol. 0.0661