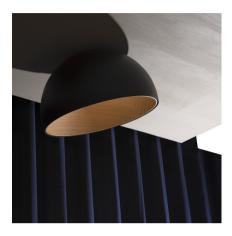

## 4876

Design By Ramos & Bassols

Duo is a ceiling light with surface installation where the natural warm appearance of the oak wood on the inside is combined with the technical refinement of the aluminium metal wrap on the outside.