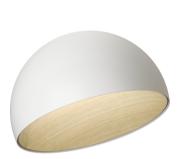

# Model Sheet

Finish

58 Cream
RAL 7044

18 Graphite
ADAPTA RF 9913 WX

93 White
RAL 9016

LED temperature color

2700 K / 4000 K

Dimming 1-10V PUSH

Optional DALI or Casambi Min. quantity, upcharge and extra lead time apply [EN]

rodd timo appry (2.

Instalation type Surface Canopy

Materials Shade: Oak wood

Light source 1 x LED PLATE 12W 350mA

G

LED CRI>90 1100 lm 91.66