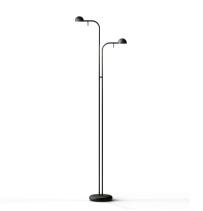

Design By Ichiro Iwasaki

Floor lamp. Design by Ichiro Iwasaki. This reading lamp is characterized by having two diffusers with adjustable heads. Available in white, black, cream and green matt finishes.

Instalation type

Surface Canopy

Materials

Head: Aluminium Base: Zamak

Diffuser: Polycarbonate

Rods: Steel

Light source

2 x LED 4,48W 350mA