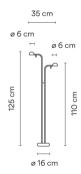

# Model Sheet

Instalation type

Surface Canopy

Materials

Head: Aluminium Base: Zamak

Diffuser: Polycarbonate

Rods: Steel

Light source

2 x LED 4,48W 350mA