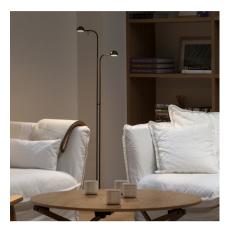

Design By Ichiro Iwasaki

Floor lamp. Design by Ichiro Iwasaki. This reading lamp is characterized by having two diffusers with adjustable heads. Available in white, black, cream and green matt finishes.

## **General Lighting**

Lamp for general lighting that equally distributes the light in all directions.