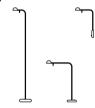

Design By Ichiro Iwasaki

Floor lamp. Design by Ichiro Iwasaki. This reading lamp is characterized by having two diffusers with adjustable heads. Available in white, black, cream and green matt finishes.

# Model Sheet