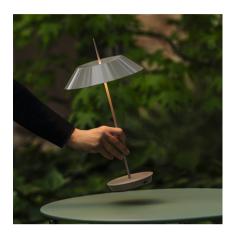

# 5495

Design By Diego Fortunato

Portable version powered by a rechargeable battery. This can be moved exactly where needed, indoors or out. A push button in the base turns it on and off and controls dimmina.