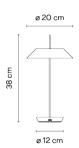

Sensor

Instalation type

Surface Canopy

Materials

Shade: ABS

Diffuser: Polycarbonate Vertical tube: Steel Base: ABS

Light source

1 x undefined

Table Lamps

**Packaging** 

0.26 m x 0.25 m x 0.5 m Gross weigth 1.62 Net weigth 0.73

Vol. 0.0325