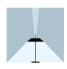

### Lighting effect

### **General Lighting**

Lamp that emits an upward or backward beam that is reflected by the ceiling or wall.