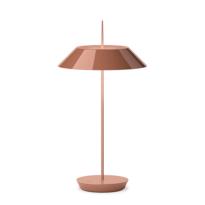

# Mayfair mini

# 5495

Design By Diego Fortunato

Portable version powered by a rechargeable battery. This can be moved exactly where needed, indoors or out. A push button in the base turns it on and off and controls dimmina.