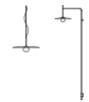

## Model Sheet

#### Finish

37 Terra Red NCS S 4040-Y70R 62 Green NCS S 3010-G20Y 58 Cream **RAL 7044** 

18 Graphite ADAPTA RF 9913 WX

LED temperature color

2700 K

Dimming

1-10V PUSH

Instalation type

Built-in

Materials

Body: Steel

Diffuser: Blown-glass LED support: Aluminum

Light source

1 x LED 4W 350mA

LED

CRI>90 440.81 lm 110