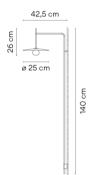

## Model Sheet

Built-in

Materials

Body: Steel

Diffuser: Blown-glass LED support: Aluminum

Light source

1 x LED 4W 350mA

LED

CRI>90 440.81 lm 110