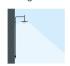

#### Lighting effect

### **General Lighting**

Lamp for general lighting that equally distributes the light in all directions.