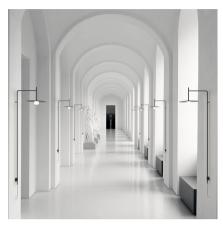

## 5763

Design By Lievore Altherr

Wall lamp composed of a stylized profile attached to the wall and topped by a blown glass diffuser that gives the piece a delicate image. Connection without plug. LED light source.

### **General Lighting**

Lamp for general lighting that equally distributes the light in all directions.