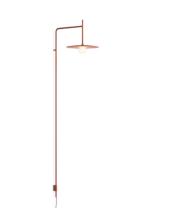

## 5763

Design By Lievore Altherr

Wall lamp composed of a stylized profile attached to the wall and topped by a blown glass diffuser that gives the piece a delicate image. Connection without plug. LED light source.

Built-in

Materials

Body: Steel

Diffuser: Blown-glass LED support: Aluminum

Light source

1 x LED 4W 350mA

LED

CRI>90 440.81 lm 110