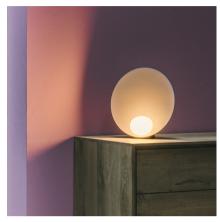

# 7400

Design By Note Design Studio

Vibia offers a table lamp. The aluminum base captures the light as the small glass sphere and transforms it into a soft illumination.

# **General Lighting**

Lamp for general lighting that equally distributes the light in all directions.