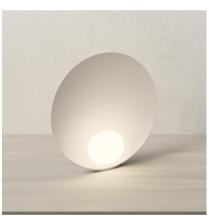

# 7400

Design By Note Design Studio

Vibia offers a table lamp. The aluminum base captures the light as the small glass sphere and transforms it into a soft illumination.