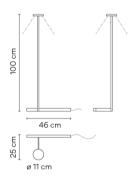

Instalation type

Surface Canopy

Materials

Body: Steel Base: Steel Head: Aluminium Reflector: Aluminum

Light source

1 x LED PLATE 7W 400mA

LED

CRI>90 1200 lm 171.4

2700 K

Driver

CC - Constant Current 400 100~240 V 50/60 HZ

Remarks

24V transformer at plug

**Application** 

Floor Lamps

**Packaging** 

1 Box 0.72 m x 0.72 m x 0.96 m Gross weigth 11.6 Net weigth 3.5

Vol. 0.4976