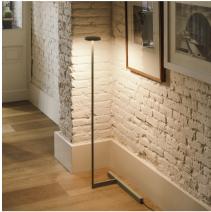

## 5955

Design By Ichiro Iwasaki

The Flat floor lamp offers multiple functionality; material and light are integrated in a single body. The Flat collection contains various planes of light that rise up to become self-illuminating supports.

## **General Lighting**

Lamp that emits an upward or backward beam that is reflected by the ceiling or wall.