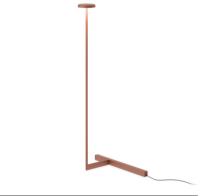

## 5955

Design By Ichiro Iwasaki

The Flat floor lamp offers multiple functionality; material and light are integrated in a single body. The Flat collection contains various planes of light that rise up to become self-illuminating supports.