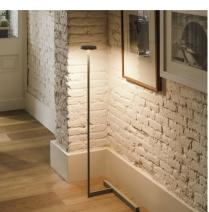

## 5955

Design By Ichiro Iwasaki

The Flat floor lamp offers multiple functionality; material and light are integrated in a single body. The Flat collection contains various planes of light that rise up to become self-illuminating supports.

## **General Lighting**

Lamp that emits an upward or backward beam that is reflected by the ceiling or wall.