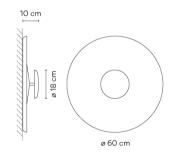

Surface Canopy

2700 K

Materials Body: Aluminum Diffuser: Aluminum Ceiling rose: Steel

LED temperature

Instalation type

color

Light source 1 x LED PLATE 26,4W 700mA

CRI>90 2880 lm 109.10 LED

2700 K

CC - Constant Current 700 220~240 V 50/60 HZ Driver

[P20] [50-60Hz

Ceiling Lamps **Application** 

Packaging 0.76 m x 0.76 m x 0.27 m

Gross weigth 3.13 Net weigth 2.5 Vol. 0.1559