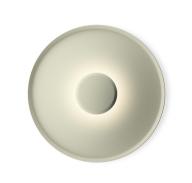

Design By Ramos & Bassols

Top is a ceiling or wall lamp that comes in a range of balanced colours that help to create very warm atmospheres. The Top collection offers indirect light that is confined within its diameter, forming a contrast with the outer part of the lamp.

### Finish 10 White NCS S 0300-N 40 Blue L1 NCS S 3010-B 36 Soft Pink NCS S 1010-Y50R 47 Green L1 NCS S 4005-G80Y

Dimming DALI 1-10V Push Optional Casambi Min. quantity, upcharge and extra lead time apply [EN]