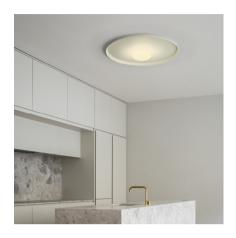

Design By Ramos & Bassols

Top is a ceiling or wall lamp that comes in a range of balanced colours that help to create very warm atmospheres. The Top collection offers indirect light that is confined within its diameter, forming a contrast with the outer part of the lamp.

### **General Lighting**

Lamp that emits an upward or backward beam that is reflected by the ceiling or wall.

These photometric data refer to finish 40. If you need the photometrics of other finishes please go to Download