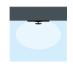

### Lighting effect

### **General Lighting**

Lamp that emits an upward or backward beam that is reflected by the ceiling or wall.

These photometric data refer to finish 40. If you need the photometrics of other finishes please go to Download