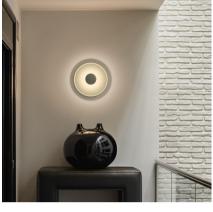

Design By Ramos & Bassols

Top is a wall lamp that comes in a range of balanced colours that help to create very warm atmospheres. The Top collection offers indirect light that is confined within its diameter, forming a contrast with the outer part of the lamp.

## Lighting effect

## **General Lighting**

Lamp that emits an upward or backward beam that is reflected by the ceiling or wall.

These photometric data refer to finish 47. If you need the photometrics of other finishes please go to Download