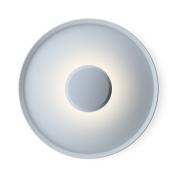

Design By Ramos & Bassols

Top is a wall lamp that comes in a range of balanced colours that help to create very warm atmospheres. The Top collection offers indirect light that is confined within its diameter, forming a contrast with the outer part of the lamp.