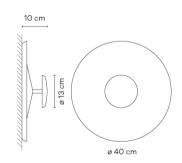

# Model Sheet

**Application** 

Wall Lamps

Packaging

0.558 m x 0.558 m x 0.255 m

Gross weigth 1.8 Net weigth 1.5 Vol. 0.0793