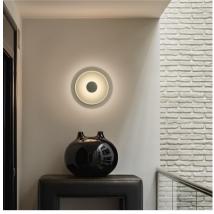

Design By Ramos & Bassols

Top is a wall lamp that comes in a range of balanced colours that help to create very warm atmospheres. The Top collection offers indirect light that is confined within its diameter, forming a contrast with the outer part of the lamp.

## Lighting effect

## **General Lighting**

Lamp that emits an upward or backward beam that is reflected by the ceiling or wall.

These photometric data refer to finish 47. If you need the photometrics of other finishes please go to Download