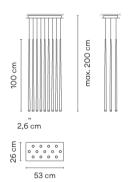

# Model Sheet

Optional: Extra cable length Min. quantity, upcharge and extra lead time apply [EN]

Finish 03 White lacquer fiber RAL 9016 04 Black carbon fiber RAL 9005

LED temperature color

2700 K

DALI 1-10V Push Dimmina Casambi Optional

Min. quantity, upcharge and extra lead time apply [EN]

Instalation type Surface Canopy

Diffuser: Pressed Glass Materials

Body: Fiberglass / Carbon Fiber Canopy Plate: Steel

Light source 13 x LED 2,1W 700mA

LED CRI>90 2591 lm 95

2700 K

Driver CC - Constant Current 700

110~240 V 50/60 HZ

IP20 Bi-volt 50-60Hz

Application

Hanging lamps

Packaging

1 Box 1.2 m x 0.48 m x 0.22 m Gross weigth 11.7 Net weigth 10.98 Vol. 0.1267