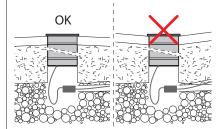

T +32 51 490 900 info@da-lux.be www.da-lux.be

100

The opening for the luminaire must be above a drainage layer of 25cm (e.g. gravel). Layer suits if it's dry, 20 minutes after you filled it with water.

Do not install the luminaire into a hollow areas and mount the floorkit flush to the surface.