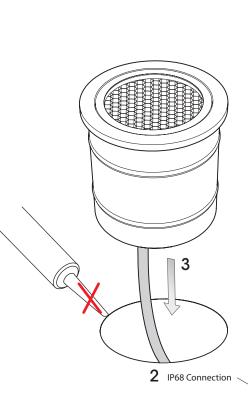

Electrical connection at least IP68. Use outdoor certified cable only in accordance with the local regulations.

T +32 51 490 900

info@da-lux.be

www.da-lux.be

da'lux