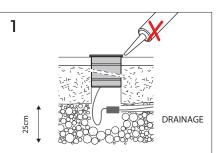

T +32 51 490 900 info@da-lux.be www.da-lux.be

100

The opening for the luminaire must be above a drainage layer of 25cm (e.g. gravel). Layer suits if it's dry, 20 minutes after you filled it with water.

Do not install the luminaire into a hollow areas and mount the floorkit flush to the surface.