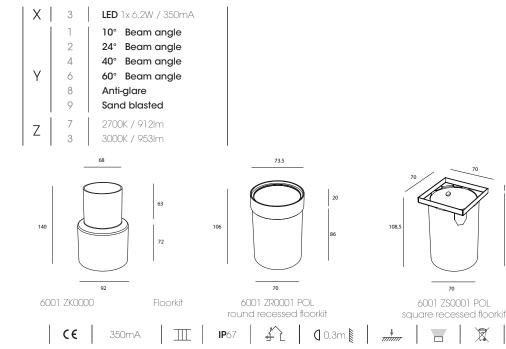

6001 RL 🗙 Y Z 8 💥





## Warranty disclaimer: If the devices are not installed in accordance with the correct installation instructions, all warranty will void.

The information and Specifications in this document are subject to change without notice. da'LUX assumes no responsibility or liability for any errors or inaccuracies that may appear in this manual. Please read all instructions prior to assembly, mounting and operating the device. The installation of device must be performed by a recognized electrician and according to the national regulations on electric installations. Leave a copy of this document with person responsible for the maintenance. This document is part of the general selling conditions of da'LUX.



T +32 51 490 900 info@da-lux.be www.da-lux.be

100





The opening for the luminaire mus