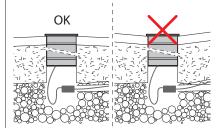

Do not install the luminaire into a hollow areas and mount the floorkit flush to the surface.

Electrical connection at least IP68. Use outdoor certified cable only in accordance with the local regulations.