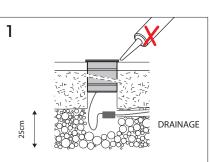

T +32 51 490 900 info@da-lux.be www.da-lux.be

X

70

100

The opening for the luminaire must be above a drainage layer of 25cm (e.g. gravel). Layer suits if it's dry, 20 minutes after you filled it with water.