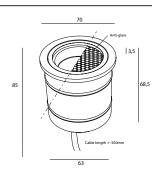

T +32 51 490 900 info@da-lux.be www.da-lux.be

X

70

100

The opening for the luminaire must be above a drainage layer of 25cm (e.g. gravel). Layer suits if it's dry, 20 minutes after you filled it with water.