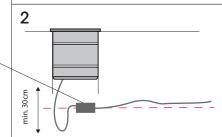

Do not install the luminaire into a hollow areas and mount the floorkit flush to the surface.

Electrical connection at least IP68. Use outdoor certified cable only in accordance with the local regulations.