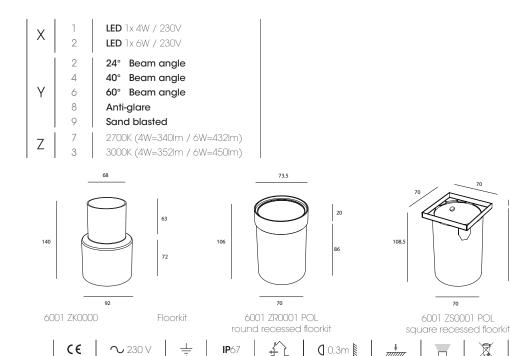

POL 230V







6001 RL X Y Z 8 XX

6001 SL X Y Z 8 XX



## Warranty disclaimer: If the devices are not installed in accordance with the correct installation instructions, all warranty will void.

The information and Specifications in this document are subject to change without notice. da'LUX assumes no responsibility or liability for any errors or inaccuracies that may appear in this manual. Please read all instructions prior to assembly, mounting and operating the device. The installation of device must be performed by a recognized electrician and according to the national regulations on electric installations. Leave a copy of this document with person responsible for the maintenance. This document is part of the general selling conditions of da'LUX.



T +32 51 490 900 info@da-lux.be www.da-lux.be

X

70

100





The opening for the lumina