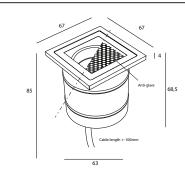

T +32 51 490 900 info@da-lux.be www.da-lux.be

X

70

100

The opening for the luminaire must be above a drainage layer of 25cm (e.g. gravel). Layer suits if it's dry, 20 minutes after you filled it with water.