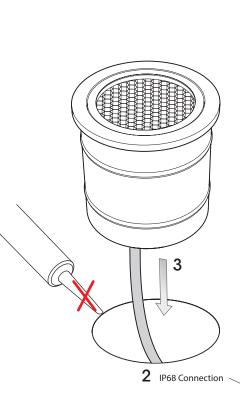

Do not install the luminaire into a hollow areas and mount the floorkit flush to the surface.

Electrical connection at least IP68. Use outdoor certified cable only in accordance with the local regulations.